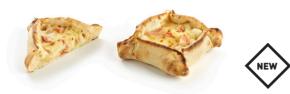

## 5001765 **CESTINO HAM MOZZARELLA**

120 g 25 PCS C/S - 104 C/S PAL DEFROST 22°C · 60' BAKING 200°C · 7-9' SERVE HOT

Authentic pizza snack with a rich filling of cooked ham, mozzarella and stacciatella cheese on a traditional pizza dough, folded by hand into a basket.

# 5001764 CESTINO VEGGIE MOZZARELLA

120 g 25 PCS C/S - 104 C/S PAL DEFROST 22°C · 60' BAKING 200°C · 7-9' SERVE HOT

Authentic pizza snack with a rich filling of grilled vegetables (bell pepper, aubergine, courgette and red onion) and mozzarella on a traditional pizza dough, folded by hand into a basket.