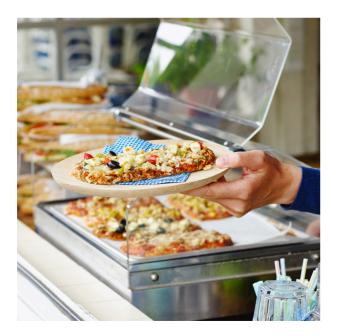

## 5001684 OVAL PIZZETTA MULTIGRAIN VEGETABLES

135 g 24 PCS C/S — 96 C/S PAL BAKING 200°C · 8-10' **SERVE HOT** 

Single portion, oval shaped multigrain pizza spread with a delicious tomato sauce, topped with white cheese cubes, mushrooms, peppers and sliced olives.

# 5001783 OVAL PIZZETTA HAM HAWAII

150 g 24 PCS C/S — 96 C/S PAL BAKING 200°C · 8-10' **SERVE HOT** 

Single portion, oval shaped pizza spread with delicious tomato sauce, topped with pineapple, ham cubes and grated cheese.

## 5001686 OVAL PIZZETTA SALAMI ARRABIATA

135 g 24 PCS C/S — 96 C/S PAL BAKING 200°C · 8-10' **SERVE HOT** 

Single portion, oval shaped pizza spread with spicy tomato sauce (flavoured with garlic, oregano and chili pepper), topped with salami slices, mushrooms and grated cheese.