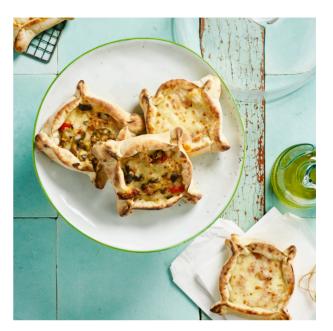

## 5001765 **CESTINO HAM MOZZARELLA**

120 g 25 PCS C/S - 104 C/S PAL DEFROST 22°C · 60' BAKING 200°C · 7-9' SERVE HOT

Authentic pizza snack with a rich filling of cooked ham, mozzarella and stacciatella cheese on a traditional pizza dough, folded by hand into a basket.

# 5001764 CESTINO VEGGIE MOZZARELLA

120 g 25 PCS C/S - 104 C/S PAL DEFROST 22°C · 60' BAKING 200°C · 7-9' SERVE HOT

Authentic pizza snack with a rich filling of grilled vegetables (bell pepper, aubergine, courgette and red onion) and mozzarella on a traditional pizza dough, folded by hand into a basket.