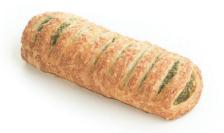

# 5000556 FEUILLETÉ FLORENTINE

125 g 50 PCS C/S — 60 C/S PAL DEFROST 22°C · 30' BAKING 170°C · 20-22' **SERVE HOT** 

Puff pastry snack with spinach and Greek goat cheese, decorated with shredded cheese.