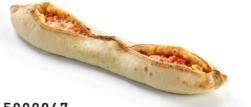

## 5001373 FILLED PANINI CHICKEN CHEESE

235 g 14 x 1 PCS C/S — 96 C/S PAL DEFROST 4°C · 360' BAKING 200°C · 4-6' or GRILL 220°C · 3-5' **SERVE HOT** 

Paprika dusted panini with chicken, cheese & tomato sauce.