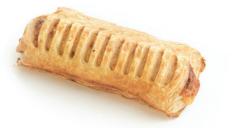

## 2504283 BELGIAN SAUSAGE ROLL

169 g 50 PCS C/S — 80 C/S PAL DEFROST 22°C · 30' BAKING 170°C · 30-32' **SERVE HOT** 

High quality puff pastry roll filled with a mixed meat sausage of chicken and pork.