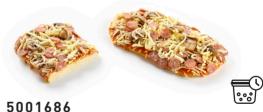

## 5001686 OVAL PIZZETTA SALAMI ARRABIATA

135 g 24 PCS C/S — 96 C/S PAL BAKING 200°C · 8-10' **SERVE HOT** 

Single portion, oval shaped pizza spread with spicy tomato sauce (flavoured with garlic, oregano and chili pepper), topped with salami slices, mushrooms and grated cheese.