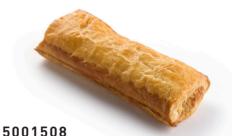

# MINCED MEAT ROLL

130 g 60 PCS C/S — 80 C/S PAL DEFROST 22°C · 30' BAKING 170°C · 30-32' **SERVE HOT** 

Puff Pastry with spicy minced pork and beef.