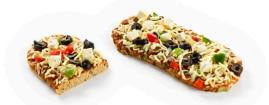

## 5001684 OVAL PIZZETTA MULTIGRAIN VEGETABLES

135 g 24 PCS C/S — 96 C/S PAL BAKING 200°C · 8-10' **SERVE HOT** 

Single portion, oval shaped multigrain pizza spread with a delicious tomato sauce, topped with white cheese cubes, mushrooms, peppers and sliced olives.