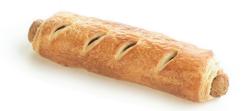

## 2504283 BELGIAN SAUSAGE ROLL

169 g 50 PCS C/S — 80 C/S PAL DEFROST 22°C · 30' BAKING 170°C · 30-32' **SERVE HOT** 

High quality puff pastry roll filled with a mixed meat sausage of chicken and pork.