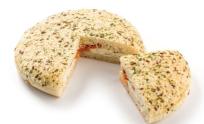

# 5000023 DUTCH CHEESE LATTICE

130 g 60 PCS C/S — 80 C/S PAL DEFROST 22°C · 30' BAKING 170°C · 30-32' **SERVE HOT** 

Puff Pastry filled with cheese soufflé and decorated with grated cheese.