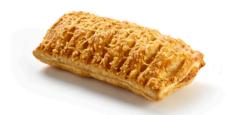

# 5000023 DUTCH CHEESE LATTICE

130 g 60 PCS C/S — 80 C/S PAL DEFROST 22°C · 30' BAKING 170°C · 30-32' **SERVE HOT** 

Puff Pastry filled with cheese soufflé and decorated with grated cheese.