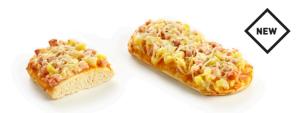

# 5001783 OVAL PIZZETTA HAM HAWAII

150 g 24 PCS C/S — 96 C/S PAL BAKING 200°C · 8-10' **SERVE HOT** 

Single portion, oval shaped pizza spread with delicious tomato sauce, topped with pineapple, ham cubes and grated cheese.